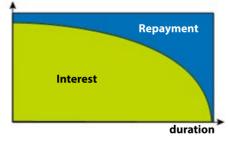

#### monthly expense

With the annuity mortgage you pay a fixed monthly amount consisting of interest and repayment on the principal. For the first few years you will mainly pay interest on the mortgage As the term expires you will with every monthly payment start repaying on the principal.

Your tax deduction will decrease as the term expires. You must take out a life insurance separately from the mortgage.