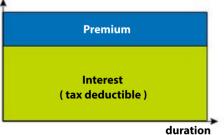

#### monthly expense

by appointment.

With the life mortgage you pay a fixed monthly amount that consists of interest and premium. Your interest payments stay the same for the full term of the mortgage. This way you enjoy a maximum tax benefit. The premium guarantees paying of the principal on the maturity date of the mortgage or in case you or your spouse pass away before maturity date. You will also receive an amount in the form of profit sharing so on the maturity date your mortgage is paid off and you receive an extra cash in hand. You no longer need to take out separate life insurance.